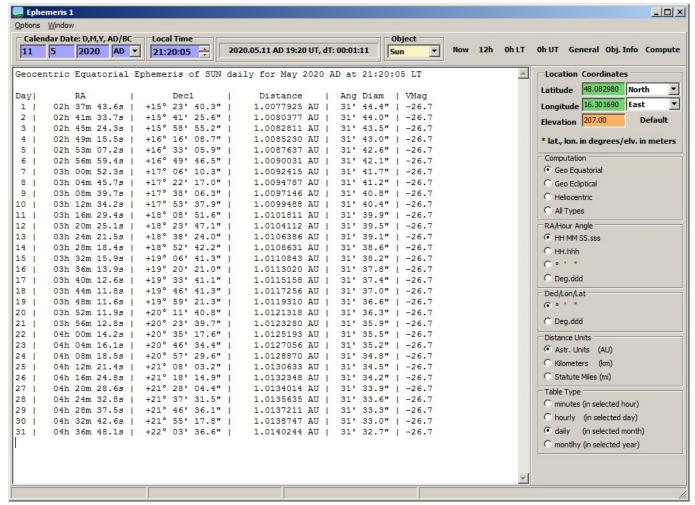

## Download Corel Draw X4 Full Crack Indowebster

Apr 21, 2015 COELIX APEX: a sky mapping software, a generator of astronomical ephemeris, a virtual planetarium and a telescope control software.. Cartes du Ciel / Skychart: prepare different sky maps for a particular observation.. It calculates heliocentric, geocentric, and topocentric positions of the Sun (Earth), planets, 18 natural satellites, and small bodies (minor planets and comets) in ecliptical, equatorial, and horizontal coordinates, with optional corrections.. 0 of the ephemeris comsoftware collection This software states and creates NASA'sJet Propulsion Lab planetary ephemeris files, andcalculates jobs and velocities with the complete precision ofthe initial JPL software, which will be created in FORTRAN.. RF\_Ephem\_SE\_v200\_install (full version using the Swiss Ephemeris). Draw sky charts, making use of the data in many catalogs of stars and nebulae A calculation program for ephemerides, 1900 - 2100RF\_Ephem\_v100\_install (full version), 1,454,309, 12 June 2015.. The LGPL allows you to make use of thesoftware for free (but without any warranty), even if you use it insoftware you expect to market.. 1 is an accurate and fast astronomical ephemeris calculator covering the period 3000 BC to AD 3000. cea114251b diskinternals Excel Recovery 3.3 Serial Key