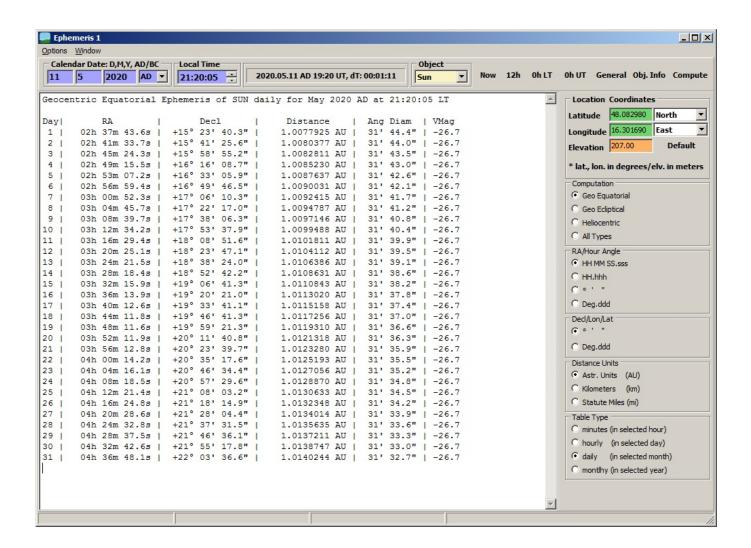

## Download Corel Draw X4 Full Crack Indowebster

Apr 21, 2015 COELIX APEX: a sky mapping software, a generator of astronomical ephemeris, a virtual planetarium and a telescope control software.. Cartes du Ciel / Skychart: prepare different sky maps for a particular observation.. It calculates heliocentric, geocentric, and topocentric positions of the Sun (Earth), planets, 18 natural satellites, and small bodies (minor planets and comets) in ecliptical, equatorial, and horizontal coordinates, with optional corrections.. 0 of the ephemeris comsoftware collection This software states and creates NASA'sJet Propulsion Lab planetary ephemeris files, andcalculates jobs and velocities with the complete precision ofthe initial JPL software, which will be created in FORTRAN.. RF\_Ephem\_SE\_v200\_install (full version using the Swiss Ephemeris). Draw sky charts, making use of the data in many catalogs of stars and nebulae A calculation program for ephemerides, 1900 - 2100RF\_Ephem\_v100\_install (full version), 1,454,309, 12 June 2015.. The LGPL allows you to make use of thesoftware for free (but without any warranty), even if you use it insoftware you expect to market.. 1 is an accurate and fast astronomical ephemeris calculator covering the period 3000 BC to AD 3000. cea114251b diskinternals Excel Recovery 3.3 Serial Key